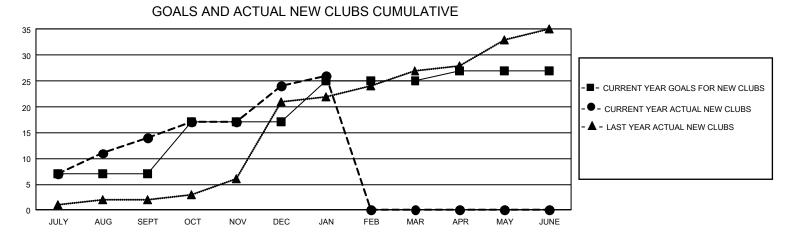

## GAT MONTHLY MEMBERSHIP PROGRESS REPORT

GMT Constitutional Area 8, Group A

REPORT DOES NOT INCLUDE CLUBS IN UNDISTRICTED AREAS.

| Clubs                 |               |           |               | Members               |                         |                         |                                                    |
|-----------------------|---------------|-----------|---------------|-----------------------|-------------------------|-------------------------|----------------------------------------------------|
| RESULTS FOR 2021-2022 |               |           |               | RESULTS FOR 2021-2022 |                         |                         |                                                    |
| QUARTER               | NEW CLUB GOAL | NEW CLUBS | DROPPED CLUBS |                       | MBER GROWTH NET<br>GOAL | MEMBER GROWTH<br>ACTUAL | DROPPED MEMBERS<br>ACTUAL (including<br>transfers) |
| JULY/AUG/SEPT         | - 21          | 14        | 5             | JULY/AUG/SEPT         | 167                     | 498                     | 286                                                |
| OCT/NOV/DEC           | 30            | 10        | 4             | OCT/NOV/DEC           | 225                     | 491                     | 458                                                |
| JAN/FEB/MAR           | 24            | 2         | 3             | JAN/FEB/MAR           | 215                     | 221                     | 122                                                |
| APR/MAY/JUNE          | 6             | 0         | 0             | APR/MAY/JUNE          | 174                     | 0                       | 0                                                  |