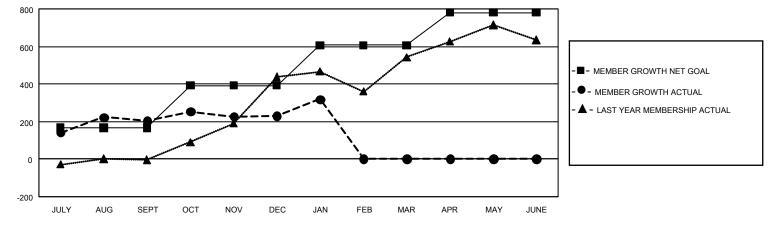

## GAT MONTHLY MEMBERSHIP PROGRESS REPORT

GMT Constitutional Area 8, Group A

REPORT DOES NOT INCLUDE CLUBS IN UNDISTRICTED AREAS.

| Clubs                 |               |           |               | Members               |                         |                         |                                                    |
|-----------------------|---------------|-----------|---------------|-----------------------|-------------------------|-------------------------|----------------------------------------------------|
| RESULTS FOR 2021-2022 |               |           |               | RESULTS FOR 2021-2022 |                         |                         |                                                    |
| QUARTER               | NEW CLUB GOAL | NEW CLUBS | DROPPED CLUBS |                       | MBER GROWTH NET<br>GOAL | MEMBER GROWTH<br>ACTUAL | DROPPED MEMBERS<br>ACTUAL (including<br>transfers) |
| JULY/AUG/SEPT         | - 21          | 14        | 5             | JULY/AUG/SEPT         | 167                     | 498                     | 286                                                |
| OCT/NOV/DEC           | 30            | 10        | 4             | OCT/NOV/DEC           | 225                     | 491                     | 458                                                |
| JAN/FEB/MAR           | 24            | 2         | 3             | JAN/FEB/MAR           | 215                     | 221                     | 122                                                |
| APR/MAY/JUNE          | 6             | 0         | 0             | APR/MAY/JUNE          | 174                     | 0                       | 0                                                  |